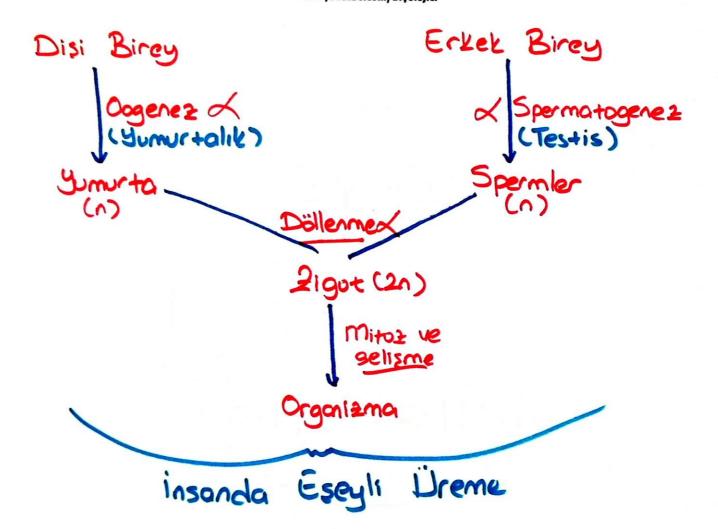

reme

- \*Genellikle iki ata canlının ürettiği gametlerin birlesmesiyle yeri gen kombinasyonlarına sahip yovruların oluştığı üreme seklidir (\*)
- \* Eseyli üreyen canlılarda mayoz bölünmeyle haploit hücreler olusur Bu hücreler farklılasarak sperm ve yumurtaya dönüsür
- \* Erkek bireyde mayozla olusan 4 haploit hücrenin hepsi farklılasarak döllenme yetenegi kazanır ve sperme dönüsür
- \* Disi bireyde ise olusar 4 haploit hürreden en böyügü forklılasarak döllenme yetenegi kazanır ve yumurtaya dönösör