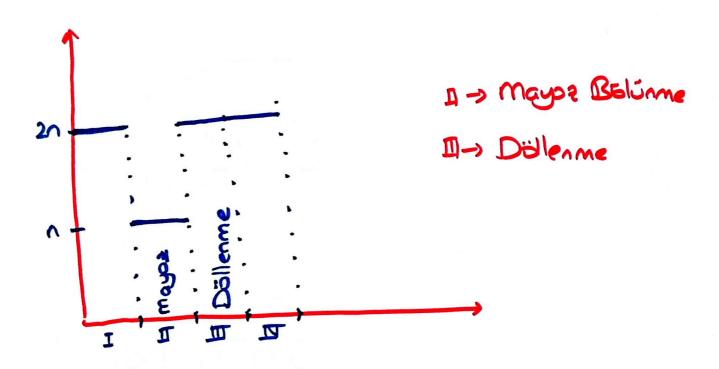

reme

- \*Genellikle iki ata canlının ürettiği gametlerin birlesmesiyle yeri gen kombinasyonlarına sahip yovruların oluştığı üreme seklidir (\*)
- \* Eseyli üreyen canlılarda mayoz bölünmeyle haploit hücreler olusur Bu hücreler farklılasarak sperm ve yumurtaya dönüsür
- \* Erkek bireyde mayozla olusan 4 haploit hücrenin hepsi farklılasarak döllenme yetenegi kazanır ve sperme dönüsür
- \* Disi bireyde ise olusar 4 haploit hürreden en böyügü forklılasarak döllenme yetenegi kazanır ve yumurtaya dönösör