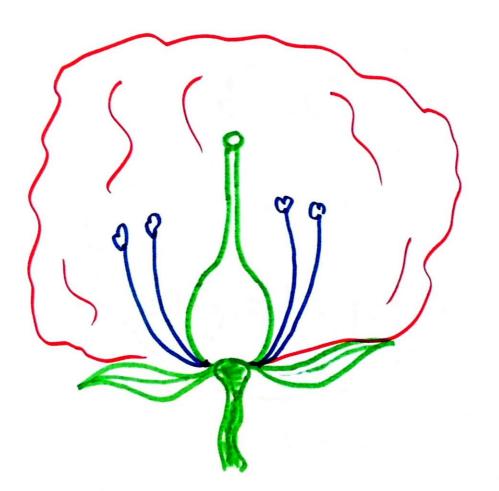

Saglon

Tan aigek

>Erselit bitti

> Erkek ciaek

→ Disi Cicek

Caproz Tozbina

- Hermafroditlik

Aşağıdaki üreme örneklerinden hangisi ile meydana gelen yeni canlının ana canlıya kalıtsal benzerliği diğerlerine göre en azdır?